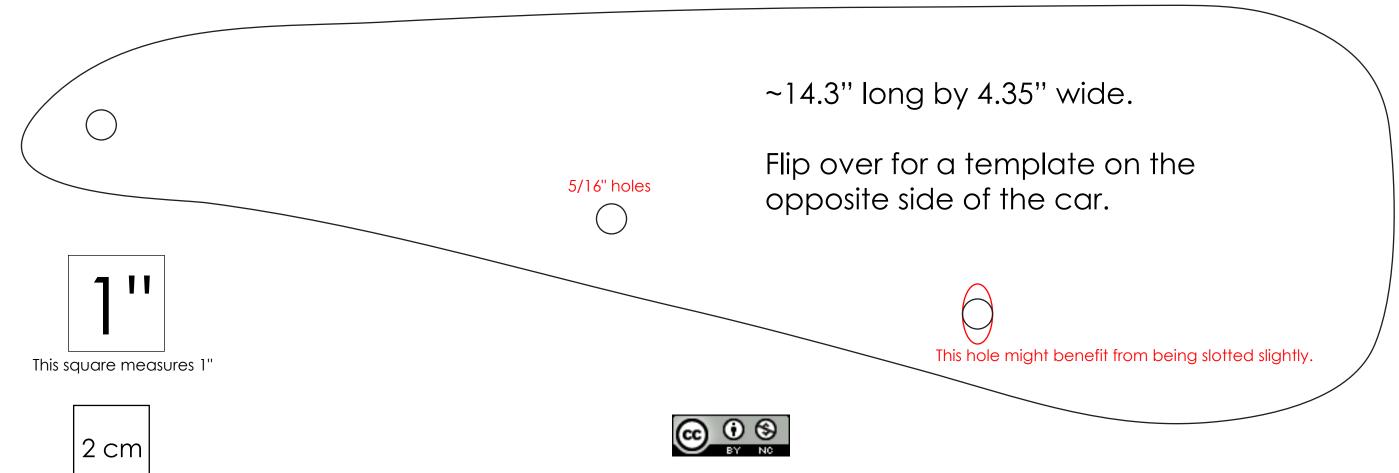

## NA Miata Baby Mud Guards (Front)

Size and hole locations worked on my 95 NA. OEM NA mudguards (fit 89-97) were removed and fit fine. These holes should work on any NA Miata. Use 1/8" ABS plastic or similar material. Generic \$10 mud guards can be cut to this shape to fit.

Material can be formed with a heat gun after trimming to better conform to the fender shape.

This square measures 2cm

This work is licensed under a Creative Commons Attribution-NonCommercial 4.0 International License.